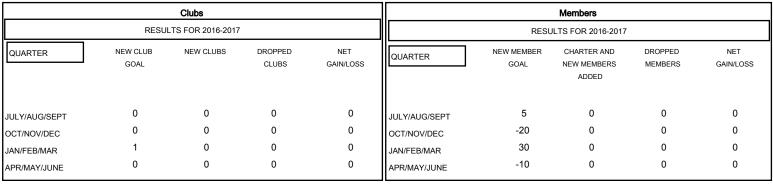

| DROPPED CLUBS: 0 |   | 0 CLUBS OF<br>MEMBERS |
|------------------|---|-----------------------|
| DROPPED MEMBERS  |   |                       |
| DECEASED         | 0 | CLICK HERE            |
| CLUB CANCELLED   | 0 | ASSESSME              |
| OTHER            | 0 |                       |
| TOTAL            | 0 |                       |

| 0 CLUBS OF 0 ADDED 1 OR MORE NEW<br>MEMBERS | GENDER DISTRIBUTION           MALE         0 (100.00%)           FEMALE         0 (100.00%) |   |
|---------------------------------------------|---------------------------------------------------------------------------------------------|---|
| CLICK HERE FOR HEALTH ASSESSMENT DATA       | FAMILY UNIT MEMBERS HEAD OF HOUSEHOLD                                                       | 0 |