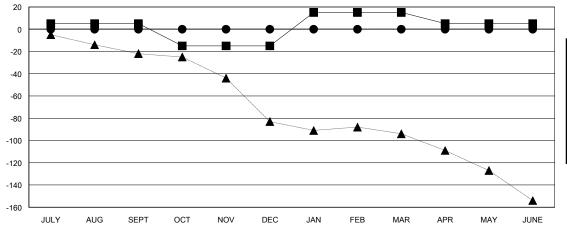

## GOALS AND ACTUAL NEW CLUBS CUMULATIVE

| -■-  | CURRENT YEAR GOALS FOR NEW |
|------|----------------------------|
| мемв | ERS                        |

CURRENT YEAR ACTUAL MEMBERS

- ▲ - LAST YEAR ACTUAL MEMBERS